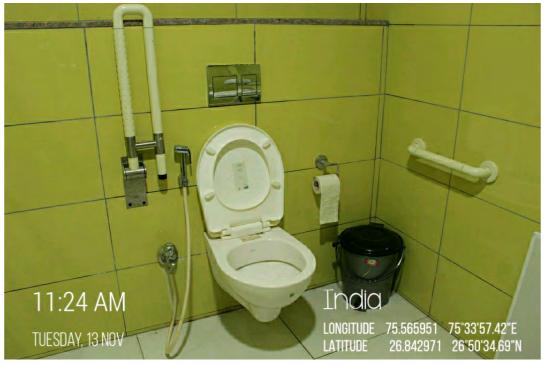

# 1) Physical facilities



Wheelchair facility available in the reception area of Manipal University Jaipur



# 2) Provision for lift

Lifts available in the building



### 3) Ramp/ Rails





Ramps available at various locations for easy access of Divyangjan



#### 4) Braille Software/ Facility



Braille software facility available at MUJ library to be utilized by Divyangjan



Braille embossing available for visually impaired



## 5) Rest Rooms





Dedicated Rest Rooms for Divyangjan



### 6) Scribes for examination

| *                                    | up the DECEMENTION and subint                                                                                                                                                                                   | the same to Exam Section                                                                                                                                                                                                                                                                                                                                                                                                                         |
|--------------------------------------|-