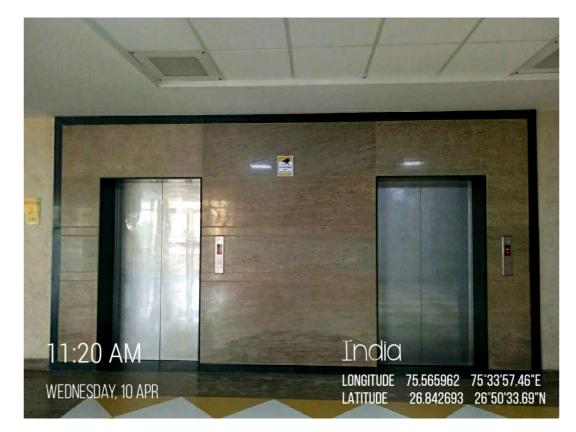

# 1) Physical facilities



Wheelchair facility available in the reception area of Manipal University Jaipur



# 2) Provision for lift

Lifts available in the building



### 3) Ramp/ Rails





Ramps available at various locations for easy access of Divyangjan



#### 4) Braille Software/ Facility



Braille software facility available at MUJ library to be utilized by Divyangjan



Braille embossing available for visually impaired



## 5) Rest Rooms





Dedicated Rest Rooms for Divyangjan



### 6) Scribes for examination

| *                                    | up the DECEMENTION and subint                                                                                                                                                                                   | the same to Exam Section