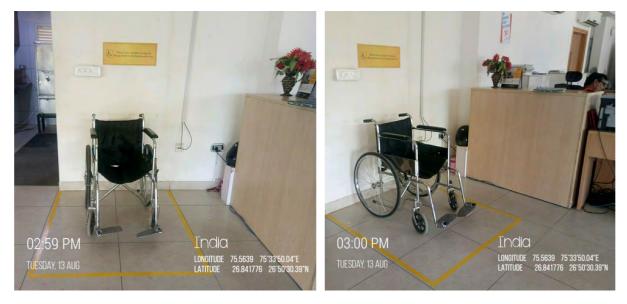

# 1) Physical facilities

Wheelchair facility available in the reception area of Manipal University Jaipur