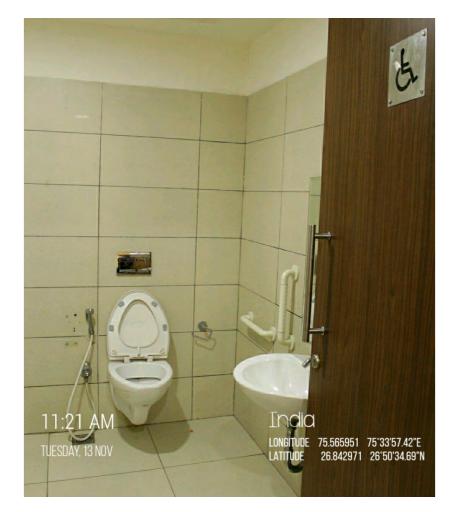

# 1) Physical facilities



Wheelchair facility available in the reception area of Manipal University Jaipur



# 2) Provision for lift

Lifts available in the building



### 3) Ramp/ Rails





Ramps available at various locations for easy access of Divyangjan



#### 4) Braille Software/ Facility



Braille software facility available at MUJ library to be utilized by Divyangjan



Braille embossing available for visually impaired



## 5) Rest Rooms





Dedicated Rest Rooms for Divyangjan



### 6) Scribes for examination

| *                                    | up the DECEMENTION and subint                                                                                                                                                                                   | the same to Exam Section                                                                                                                                                                                                                                                                                                                                                                                                                         |
|--------------------------------------