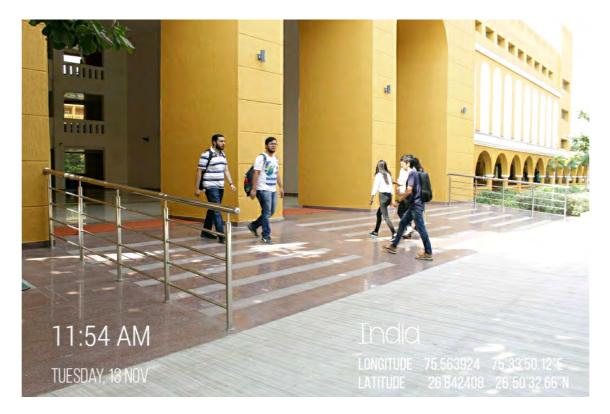

### 3) Ramp/ Rails

Ramps available at various locations for easy access of Divyangjan